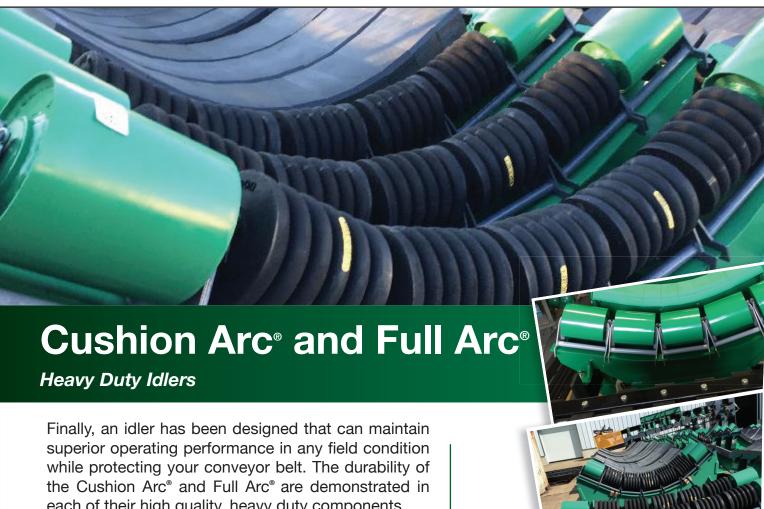

each of their high quality, heavy duty components.

## **Quality Components Include:**

Roller Segment: Each Idler has 5-9 individual rollers. Cushion Arc® use impact resistant, 6" diameter flame retardant MSHA rubber molded over a 2 3/4" diameter steel shell. Each roller uses permanently sealed 30mm ball bearings on the solid steel shaft to complete the assembly. Steel rollers are 6" diameter with 1/8" or 1/4" thick shells.

Roller T-Frame: Offers independent support for each impact roller on the main idler frame for simple installation. The roller T-Frame quickly slides on and off from the side of the conveyor for change out of individual rollers.

Unitized Steel Support Frame: The entire unit can be installed with the belt in place. It is available for any belt width or support profile.

Maintenance is easy. Simply replace the rollers from the side of the belt when needed. Call today for assistance with your application.