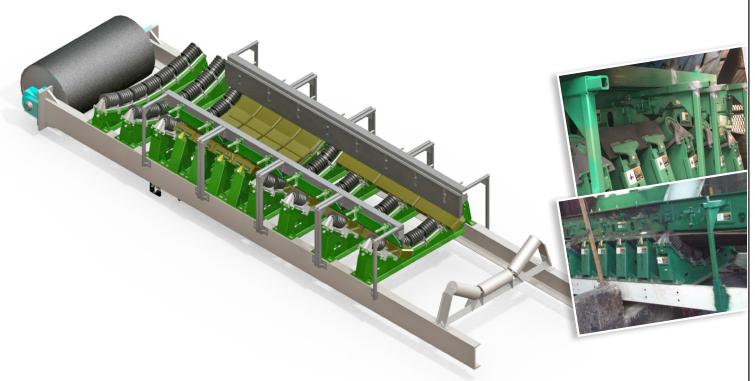

## **Contain Dust and Fines**

Contain dust and fines in busy load zones with Richwood's engineered load zone solutions.

A trouble free load zone begins with Impact Saddles® and Cushion Arc® Impact Idlers for correct belt elevation and consistent support. Impact Saddles® protect the belt by taking the force of impact and preventing material from embedding in the belt cover.

Next, the load zone requires good structural support and Richwood Skirt Clamps on the outside to secure the skirt rubber. Skirting rubber seals in fines and dust particles.

Lastly, and very importantly, Richwood Canoe Liners® contain bulk material flow while providing excellent wear resistance. Richwood Canoe Liners® use specially formulated rubber with optional ceramic matrix for maximum abrasion protection.

Together, these engineered components keep busy load zones well equipped to handle the demands of increased production.

Made in USA. Rely on Richwood!

(800) 237-6951

f: (304) 525-8018