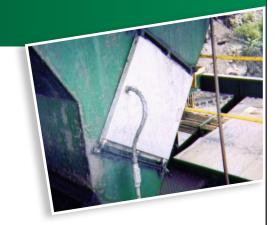

## **Aluma-Clad Heat Blanket**

Save Your Productivity Before Things Turn Cold

Aluma-Clad Heat Blankets consist of a silicone rubber laminated heat blanket backed by 1" insulation with a 1/8" aluminum base plate, a 1/16" aluminum cover plate, mounting holes, and clips for attachment to existing chute walls and bins, and conduit connectors.

- With Richwood's Heat Blankets you can prevent material freezing before downtime stops you cold.
- Once installed, operation is automatically controlled by a simple thermodisk.
- Easily installed, the non-corrosive aluminum Heat Blanket transfers heat evenly and effectively. They are ideal for outside conveyor transfers or bins that are exposed to severe conditions.