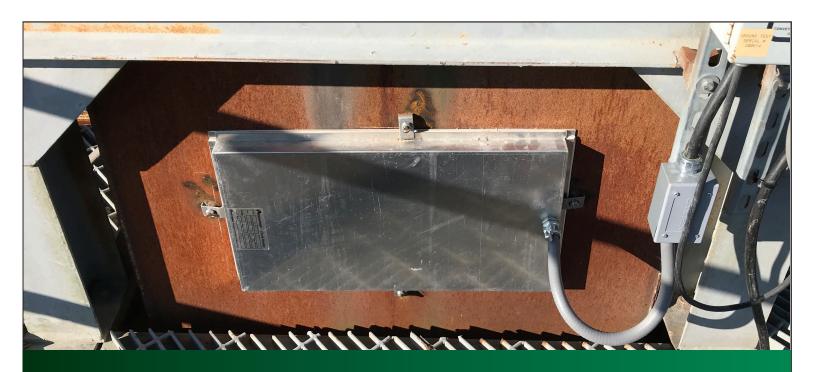

## **Aluma-Clad Heat Blanket**

Save Your Productivity Before Things Turn Cold

Aluma-Clad Heat Blankets consist of a silicone rubber laminated heat blanket backed by 1" insulation with a 1/8" aluminum base plate, a 1/16" aluminum cover plate, mounting holes, and clips for attachment to existing chute walls and bins, and conduit connectors.

- With Richwood's Heat Blankets you can prevent material freezing before downtime stops you cold.
- Once installed, operation is automatically controlled by a simple thermodisk.
- Easily installed, the non-corrosive aluminum Heat Blanket transfers heat evenly and effectively. They are ideal for outside conveyor transfers or bins that are exposed to severe conditions.