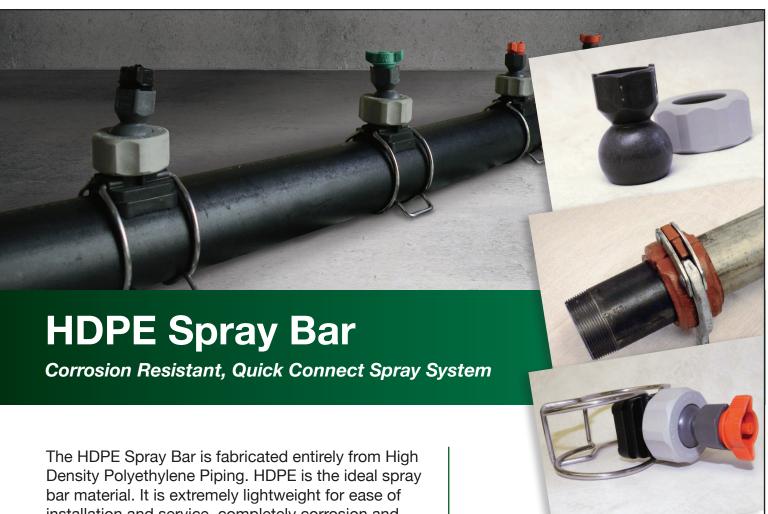

installation and service, completely corrosion and chemical resistant, and has an operating temperature range of -30°F to 120°F.

The HDPE Spray Bar has a rated working pressure of up to 150 psi. The Spray Bar has interchangeable spray tips for a wide variety of applications from fine mist dust suppression to higher flow rates for wash pan applications.

Available in belt widths from 24"-72".

- Single part ball joint pivots and rotates for easy adjustment
- Quick connect bodies and quick connect tips make clean out simple and easy
- Victaulic coupled end with adapter to 2" NPT threaded fitting for easy attachment to water line
- Reliable, easy and economical maintainability