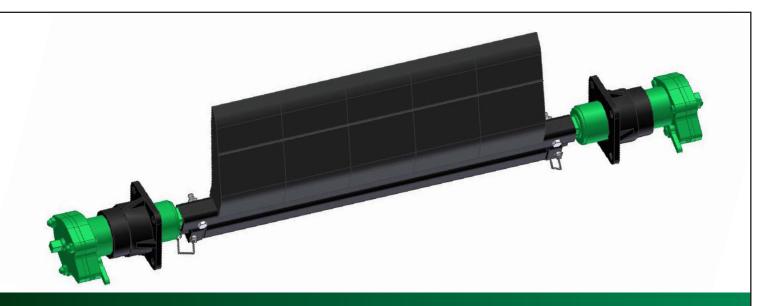

## Model FRP-CL Front Runner™ Precleaner Camlock Design

The Model FRP-CL Precleaner is a heavy-duty Scalper-type unit designed for precleaning of carryback material at the conveyor discharge pulley.

Front Runner<sup>™</sup>, the foremost in Precleaner design, provides exceptional cleaning performance in the most compact and durable system available. A specially formulated rubber blade media enhances blade life over urethane and reduces wear on belts and splices.

A unique blade attachment system combined with "one-person, one-tool" operation makes the Front Runner™ remarkably easy to operate and maintain. Hammer tough, the Front Runner™ main frame is double reinforced. All key components are stainless steel for corrosion resistance.

Each unit furnished complete with mounting flanges, reinforced rubber scalping blade and compact ratcheting tensioners. Cleaners are available for belt widths from 18" to 96".

- Complete Precleaner system for universal installation selected by belt width.
- Compact design for ease of fit in all applications
- Heavy-duty ratcheting tensioners with internal rubber torque system
- R2000 Rubber cleaner blade segments to fit all belt widths
- Heavy-duty main frame for superior service life
- Key components are stainless steel for long service life
- Suitable for use on reversing conveyors