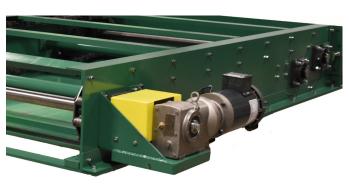

- 3/8" thick steel body
- Heavy duty shafts and bearings
- Direct coupled drive
- No shear pins
- Easy change flights
- Chain ultimate strength 20,000 lbs.
- Left or right side drive available.
- Continuous Duty Rated Design
- 4 ft. minimum to 16 ft. maximum

Each unit is furnished fully assembled. Unit price includes NEMA 12 Starter Box with integral overload protection.

(800) 237-6951

RICHWOOD

richwood.com