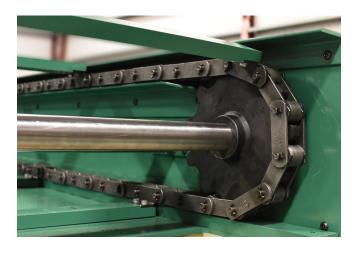

- 3/8" thick steel body
- Heavy duty shafts and bearings
- Direct coupled drive
- No shear pins
- Easy change flights
- Chain ultimate strength 20,000 lbs.
- Left or right side drive available.
- Continuous Duty Rated Design
- 4 ft. minimum to 16 ft. maximum