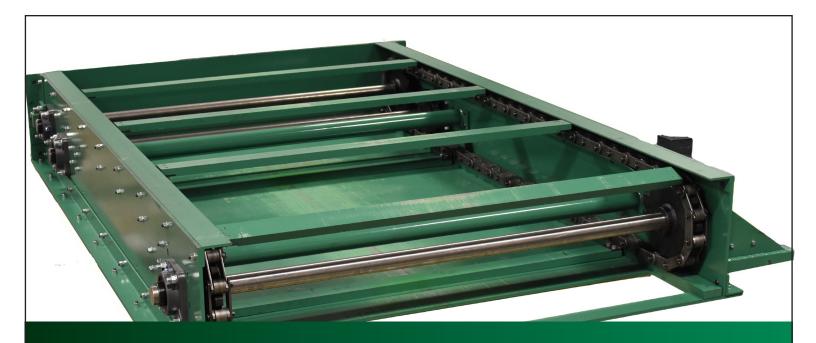

## **Dribble Conveyor**

Richwood's Dribble Conveyor eliminates the need for material and fines clean up. Built for heavy-duty applications, the Richwood Dribble Conveyor sets the standard for reliability.

- 3/8" thick steel body
- Heavy duty shafts and bearings
- Direct coupled drive
- No shear pins
- Easy change flights
- Chain ultimate strength 20,000 lbs.
- Left or right side drive available.
- Continuous Duty Rated Design
- 4 ft. minimum to 16 ft. maximum