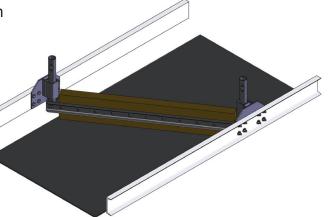

## Magnum **Diagonal Plow**

Richwood's Magnum Diagonal Plow is designed for heavy duty applications.

The Magnum Diagonal Plow prevents large volume material spills from damaging your conveyor belt and pulleys by keeping material off of the return belt.

The Diagonal Plow is self-adjusting, so it will remain in constant contact with the inside cover of the return belt.

The universal bolt-on mounting plates make installation easy and will fit any standard conveyor structure.