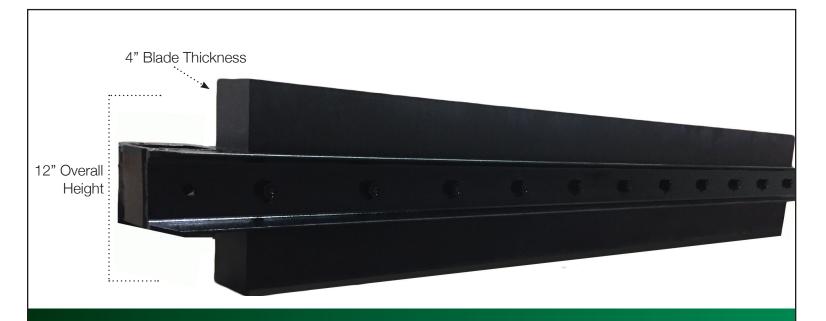

## Magnum **Diagonal Plow**

Richwood's Magnum Diagonal Plow is designed for heavy duty applications.

The Magnum Diagonal Plow prevents large volume material spills from damaging your conveyor belt and pulleys by keeping material off of the return belt.

The Diagonal Plow is self-adjusting, so it will remain in constant contact with the inside cover of the return belt.

The universal bolt-on mounting plates make installation easy and will fit any standard conveyor structure.

Need recommendations for your application? Call Richwood at 304-525-5436.

Rely on Richwood!

- Ultra Heavy Duty
- 4" Thick UHMW Blade
- Easy to install
- Ideal for high capacity inclined conveyors

(800) 237-6951