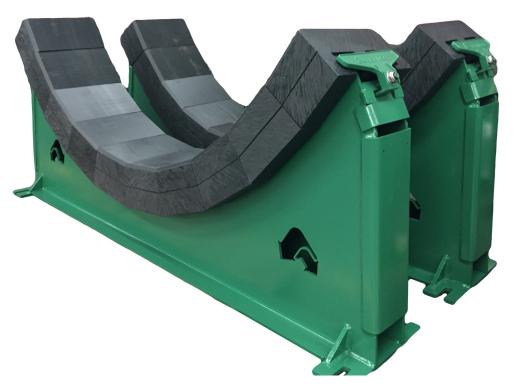

## Magnum Impact Saddles®

## **Protect Busy Load Zones**

The Richwood Impact Saddles® you know and trust are also available in a Magnum Series for the heaviest-duty applications.

Trouble-free load zones require impact protection and consistent support. Richwood Magnum Impact Saddles® are built with an extreme duty rated steel support frame, rubber impact absorption layer to help dissipate material impact and Ultra High Molecular Weight polyethylene wear segments that perform in the toughest environments.

Specifications:

Directly Interchangeable with CEMA idlers

Unique segment design allows change out from one side of the conveyor

Smooth profile eliminates pinch points or gaps

Exceeds CEMA H rating

Made in USA.