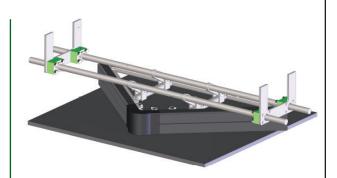

The heavy-duty design stands up to the harshest environments. The sturdy mounting frame ensures the plow will stay in place, even in the worst conditions.

The unique, self-adjusting mounting frame design maintains full width blade-to-belt contact allowing the blade to clean evenly and completely.