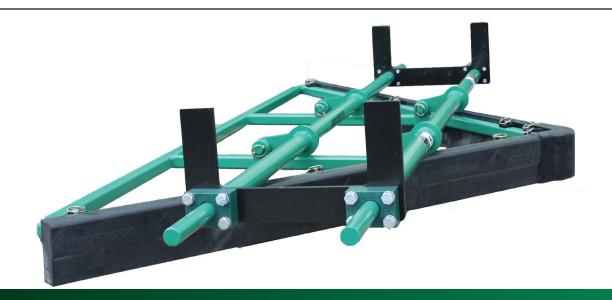

## **RocKnocker**™

**Gravity V-Plow** 

RocKnocker™ keeps the inside belt cover free from spillage and debris, protecting pulleys and idlers from trapped materials.

A clean return belt means extended life for belting and other components in your conveyor system.

The heavy-duty design stands up to the harshest environments. The sturdy mounting frame ensures the plow will stay in place, even in the worst conditions.

The unique, self-adjusting mounting frame design maintains full width blade-to-belt contact allowing the blade to clean evenly and completely.

Richwood's R2000 blade media, used with the V-Plow, is a super slick, long wearing material with a low coefficient of friction. The simple pin change out design makes replacement quick and easy.

The RocKnocker™ V-Plow is backed by our satisfaction warranty and Richwood product support.