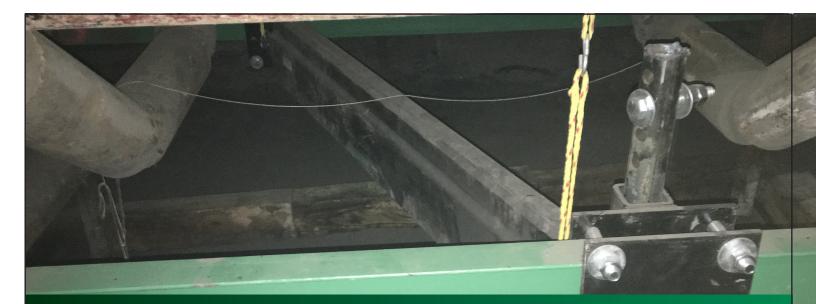

## **SideKick**<sup>™</sup>

**Diagonal Plow** 

The SideKick<sup>™</sup> Diagonal Plow can be used on any conveyor to prevent material spillage on the inside return belt from becoming trapped between the belt and the conveyor.

Richwood's SideKick™ Diagonal Plow is self adjusting to ensure consistent contact with the inside cover of the return conveyor belt.

The specially formulated R2000-60 rubber blade media provides best performance and wear life.

Universal bolt-on mounting plates will fit any standard conveyor structure.

Call today for assistance with your application.

Made in USA. Rely on Richwood!

- keep the inside of your belt clean
- protect pulleys and idlers from trapped materials
- extend conveyor life and components
- heavy-duty design
- cleans evenly and completely
- R2000 blade media
- specifically designed for your application