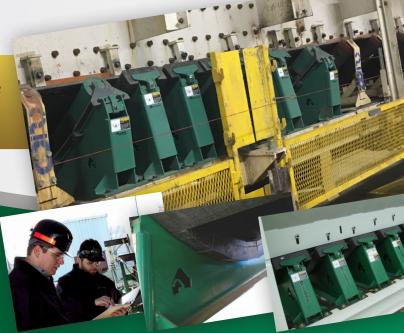

## Impact Saddle® Systems

## Protecting the Most Vulnerable Points on Your Conveyor

| FEATURES                                 | BENEFITS                                                                                   |
|------------------------------------------|--------------------------------------------------------------------------------------------|
| Full radius trough support               | Eliminates pinch points Reduces belt cover and carcass damage                              |
| Heavy duty engineered frames             | Designed for maximum life in every application                                             |
| Single idler replacement units           | Easy, safe installation                                                                    |
| Engineered to fit                        | Eliminates modification of conveyor structure                                              |
| Slide on/off wear surface                | Wear surface can be replaced without cutting the belt or removing units from the structure |
| Wear surface has no mechanical fasteners | No bolts to damage conveyor belting No bolts to cut/remove during maintenance              |
| 1 3/4" useable wear surface              | Longer run time between maintenance                                                        |
| Full linear belt support                 | Prevents belt sagging and spillage                                                         |